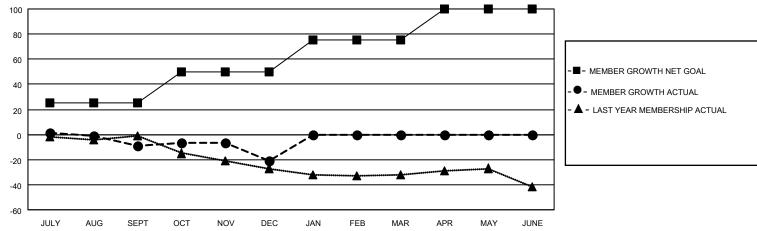

## District 201N4

| Clubs RESULTS FOR 2022-2023 |   |   |   | Members RESULTS FOR 2022-2023 |    |    |    |
|-----------------------------|---|---|---|-------------------------------|----|----|----|
|                             |   |   |   |                               |    |    |    |
| JULY/AUG/SEPT               | 0 | 0 | 0 | JULY/AUG/SEPT                 | 25 | 16 | 23 |
| OCT/NOV/DEC                 | 0 | 0 | 0 | OCT/NOV/DEC                   | 25 | 19 | 24 |
| JAN/FEB/MAR                 | 1 | 0 | 0 | JAN/FEB/MAR                   | 25 | 0  | 0  |
| APR/MAY/JUNE                | 1 | 0 | 0 | APR/MAY/JUNE                  | 25 | 0  | 0  |